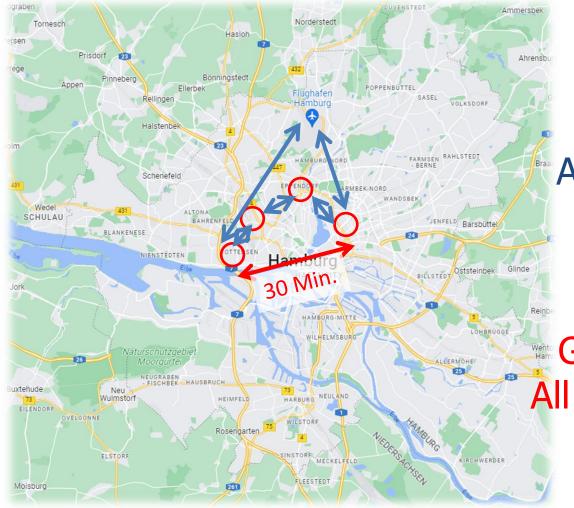

## **ESBC 2024 Hamburg / Germany** Transfer times with shuttle buses

10-15 min. Airport – all hotels All hotels – Gilde 44 Dorint – U.S. FUN

30 min. Gilde 44 – U.S. FUN All hotels to U.S. FUN (except for Dorint)