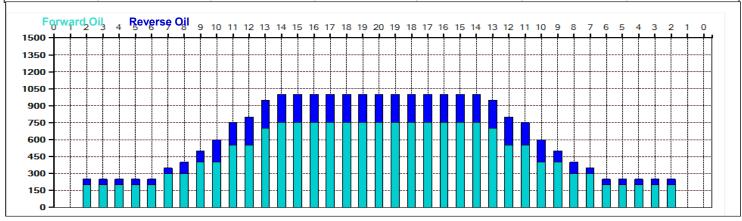

## FINALE ITALIANA DOPPIO CATEGORIA ECCELLENZA FEMM.

Oil Pattern Distance: 40 Feet **Reverse Brush Drop:** 40 Feet Oil Per Board: 50 uL 6.05 mL 24.2 mL **Forward Oil Total:** 18.15 mL **Reverse Oil Total: Volume Oil Total:** Forward Boards Crossed: 363 Boards Reverse Boards Crossed: 121 Boards **Total Boards Crossed:** 484 Boards