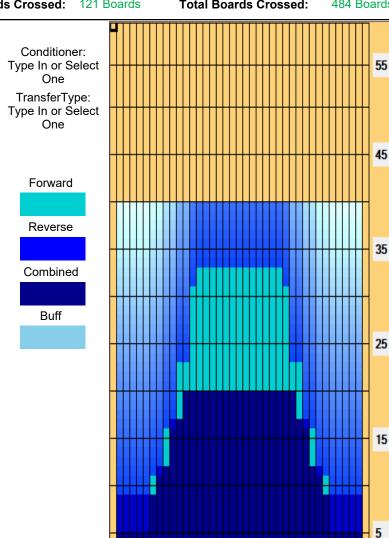

## FINALE ITALIANA DOPPIO CATEGORIA ECCELLENZA FEMM.

Oil Pattern Distance: 40 Feet **Reverse Brush Drop:** 40 Feet Oil Per Board: 50 uL 6.05 mL 24.2 mL **Forward Oil Total:** 18.15 mL **Reverse Oil Total: Volume Oil Total:** Forward Boards Crossed: 363 Boards Reverse Boards Crossed: 121 Boards **Total Boards Crossed:** 484 Boards