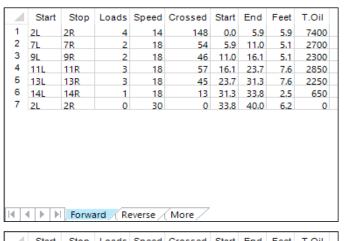

| 4 | Start | Stop | Loads | Speed | Crossed | Start | End  | Feet  | T.Oil |
|---|-------|------|-------|-------|---------|-------|------|-------|-------|
| 1 | 2L    | 2R   | 0     | 30    | 0       | 40.0  | 20.0 | -20.0 | 0     |
| 2 | 12L   | 12R  | 1     | 22    | 17      | 20.0  | 16.9 | -3.1  | 850   |
| 3 | 10L   | 10R  | 2     | 18    | 42      | 16.9  | 11.8 | -5.1  | 2100  |
| 4 | 8L    | 8R   | 1     | 18    | 25      | 11.8  | 9.3  | -2.5  | 1250  |
| 5 | 2L    | 2R   | 1     | 14    | 37      | 9.3   | 7.4  | -1.9  | 1850  |
| 6 | 2L    | 2R   | 0     | 10    | 0       | 7.4   | 0.0  | -7.4  | 0     |