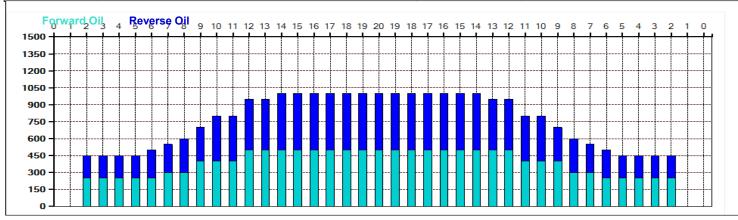

## FINALE ITALIANA COPPA ITALIA ECCELLENZA 2022

Oil Pattern Distance: 40 Feet **Reverse Brush Drop:** 40 Feet Oil Per Board: 50 uL 13.7 mL 28.3 mL **Forward Oil Total:** 14.6 mL **Reverse Oil Total: Volume Oil Total:** Forward Boards Crossed: 292 Boards Reverse Boards Crossed: 274 Boards **Total Boards Crossed:** 566 Boards