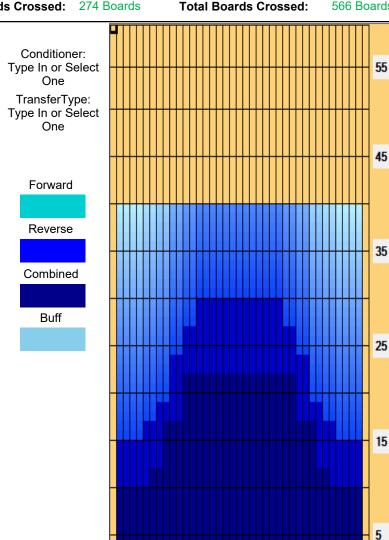

## FINALE ITALIANA COPPA ITALIA ECCELLENZA 2022

Oil Pattern Distance: 40 Feet **Reverse Brush Drop:** 40 Feet Oil Per Board: 50 uL 13.7 mL 28.3 mL **Forward Oil Total:** 14.6 mL **Reverse Oil Total: Volume Oil Total:** Forward Boards Crossed: 292 Boards Reverse Boards Crossed: 274 Boards **Total Boards Crossed:** 566 Boards