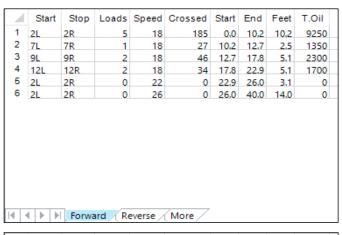

## FINALE ITALIANA COPPA ITALIA ECCELLENZA 2022

Oil Pattern Distance: 40 Feet **Reverse Brush Drop:** 40 Feet Oil Per Board: 50 uL 13.7 mL 28.3 mL **Forward Oil Total:** 14.6 mL **Reverse Oil Total: Volume Oil Total:** Forward Boards Crossed: 292 Boards Reverse Boards Crossed: 274 Boards **Total Boards Crossed:** 566 Boards