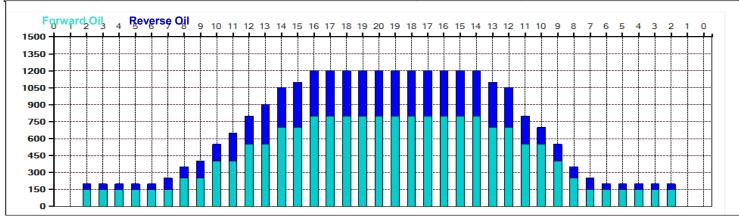

## CAMPIONATO ITALIANO SQUADRA LE ALTE

Oil Pattern Distance: 41 Feet **Reverse Brush Drop:** 41 Feet Oil Per Board: 50 uL 17.55 mL **Forward Oil Total:** 8.5 mL 26.05 mL **Reverse Oil Total: Volume Oil Total:** Forward Boards Crossed: 351 Boards Reverse Boards Crossed: 170 Boards 521 Boards **Total Boards Crossed:** 

|   | Start | Stop | Loads | Speed | Crossed | Start | End  | Feet  | T.Oil |  |  |  |
|---|-------|------|-------|-------|---------|-------|------|-------|-------|--|--|--|
| 1 | 2L    | 2R   | 0     | 30    | 0       | 41.0  | 30.0 | -11.0 | 0     |  |  |  |
| 2 | 15L   | 13R  | 1     | 22    | 13      | 30.0  | 26.9 | -3.1  | 650   |  |  |  |
| 3 | 13L   | 12R  | 2     | 18    | 32      | 26.9  | 21.8 | -5.1  | 1600  |  |  |  |
| 4 | 11L   | 11R  | 2     | 18    | 38      | 21.8  | 16.7 | -5.1  | 1900  |  |  |  |
| 5 | 9L    | 9R   | 1     | 18    | 23      | 16.7  | 14.2 | -2.5  | 1150  |  |  |  |
| 6 | 7L    | 7R   | 1     | 14    | 27      | 14.2  | 12.3 | -1.9  | 1350  |  |  |  |
| 7 | 2L    | 2R   | 1     | 14    | 37      | 12.3  | 10.4 | -1.9  | 1850  |  |  |  |
| 8 | 2L    | 2R   | 0     | 14    | 0       | 10.4  | 0.0  | -10.4 | 0     |  |  |  |
|   |       |      |       |       |         |       |      |       |       |  |  |  |
|   |       |      |       |       |         |       |      |       |       |  |  |  |
|   |       |      |       |       |         |       |      |       |       |  |  |  |
|   |       |      |       |       |         |       |      |       |       |  |  |  |
|   |       |      |       |       |         |       |      |       |       |  |  |  |
|   |       |      |       |       |         |       |      |       |       |  |  |  |
|   |       |      |       |       |         |       |      |       |       |  |  |  |
|   |       |      |       |       |         |       |      |       |       |  |  |  |