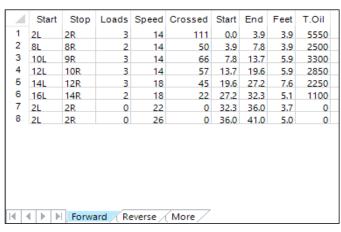

|   | Start | Stop | Loads | Speed | Crossed | Start | End  | Feet  | T.Oil |  |  |  |
|---|-------|------|-------|-------|---------|-------|------|-------|-------|--|--|--|
| 1 | 2L    | 2R   | 0     | 30    | 0       | 41.0  | 30.0 | -11.0 | 0     |  |  |  |
| 2 | 15L   | 13R  | 1     | 22    | 13      | 30.0  | 26.9 | -3.1  | 650   |  |  |  |
| 3 | 13L   | 12R  | 2     | 18    | 32      | 26.9  | 21.8 | -5.1  | 1600  |  |  |  |
| 4 | 11L   | 11R  | 2     | 18    | 38      | 21.8  | 16.7 | -5.1  | 1900  |  |  |  |
| 5 | 9L    | 9R   | 1     | 18    | 23      | 16.7  | 14.2 | -2.5  | 1150  |  |  |  |
| 6 | 7L    | 7R   | 1     | 14    | 27      | 14.2  | 12.3 | -1.9  | 1350  |  |  |  |
| 7 | 2L    | 2R   | 1     | 14    | 37      | 12.3  | 10.4 | -1.9  | 1850  |  |  |  |
| 8 | 2L    | 2R   | 0     | 14    | 0       | 10.4  | 0.0  | -10.4 | 0     |  |  |  |
|   |       |      |       |       |         |       |      |       |       |  |  |  |
|   |       |      |       |       |         |       |      |       |       |  |  |  |
|   |       |      |       |       |         |       |      |       |       |  |  |  |
|   |       |      |       |       |         |       |      |       |       |  |  |  |
|   |       |      |       |       |         |       |      |       |       |  |  |  |
|   |       |      |       |       |         |       |      |       |       |  |  |  |
|   |       |      |       |       |         |       |      |       |       |  |  |  |
|   |       |      |       |       |         |       |      |       |       |  |  |  |