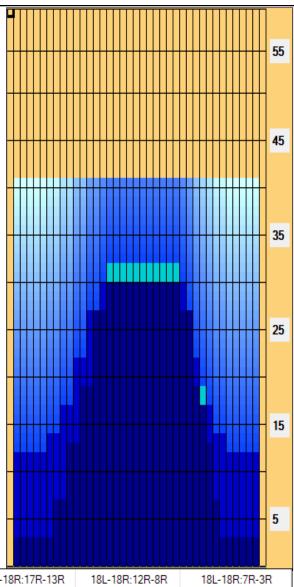

| Item             | 3L-7L:18L-18R        | 8L-12L:18L-18R      | 13L-17L:18L-18R     | 18L-18R:17R-13R      | 18L-18R:12R-8R      | 18L-18R:7R-3R        |
|------------------|----------------------|---------------------|---------------------|----------------------|---------------------|----------------------|
| Description      | Outside Track:Middle | Middle Track:Middle | Inside Track:Middle | MIddle: Inside Track | Middle:Middle Track | Middle:Outside Track |
| Track Zone Ratio | 5.71                 | 2.18                | 1.1                 | 1.02                 | 1.74                | 5.71                 |