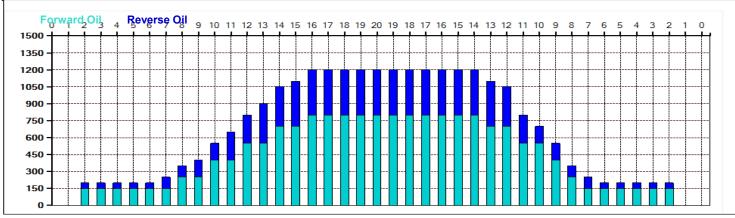

## **CAMPIONATO ITALIANO SQUADRE SOTTO SOPRA MODENA**

Oil Pattern Distance: 41 Feet **Reverse Brush Drop:** 41 Feet Oil Per Board: 50 uL 17.55 mL 8.5 mL 26.05 mL **Forward Oil Total: Reverse Oil Total: Volume Oil Total:** Forward Boards Crossed: 351 Boards Reverse Boards Crossed: 170 Boards 521 Boards **Total Boards Crossed:** 

| 4  | Start | Stop  | Loads | Speed | Crossed | Start | End  | Feet | T.Oil |
|----|-------|-------|-------|-------|---------|-------|------|------|-------|
| 1  | 2L    | 2R    | 3     | 14    | 111     | 0.0   | 3.9  | 3.9  | 5550  |
| 2  | 8L    | 8R    | 2     | 14    | 50      | 3.9   | 7.8  | 3.9  | 2500  |
| 3  | 10L   | 9R    | 3     | 14    | 66      | 7.8   | 13.7 | 5.9  | 3300  |
| 4  | 12L   | 10R   | 3     | 14    | 57      | 13.7  | 19.6 | 5.9  | 2850  |
| 5  | 14L   | 12R   | 3     | 18    | 45      | 19.6  | 27.2 | 7.6  | 2250  |
| 6  | 16L   | 14R   | 2     | 18    | 22      | 27.2  | 32.3 | 5.1  | 1100  |
| 7  | 2L    | 2R    | 0     | 22    | 0       | 32.3  | 36.0 | 3.7  | 0     |
| 8  | 2L    | 2R    | 0     | 26    | 0       | 36.0  | 41.0 | 5.0  | 0     |
|    |       |       |       |       |         |       |      |      |       |
| т. |       | Forwa | ned D |       | More    |       |      |      |       |

| ı | - | 12L   | 10R  |       | 14    | 5/      | 13./  | 19.6 | 5.9   | 2850  |  |  |
|---|---|-------|------|-------|-------|---------|-------|------|-------|-------|--|--|
| ı | 5 | 14L   | 12R  | 3     | 18    | 45      | 19.6  | 27.2 | 7.6   | 2250  |  |  |
| ı | 6 | 16L   | 14R  | 2     | 18    | 22      | 27.2  | 32.3 | 5.1   | 1100  |  |  |
| ı | 7 | 2L    | 2R   | 0     | 22    | 0       | 32.3  | 36.0 | 3.7   | 0     |  |  |
| ı | 8 | 2L    | 2R   | 0     | 26    | 0       | 36.0  | 41.0 | 5.0   | 0     |  |  |
|   |   |       |      |       |       |         |       |      |       |       |  |  |
| ı |   | Start | Stop | Loads | Speed | Crossed | Start | End  | Feet  | T.Oil |  |  |
| ı |   |       |      |       |       |         |       |      |       |       |  |  |
| I | 1 | 2L    | 2R   | 0     | 30    | 0       | 41.0  | 30.0 | -11.0 | 0     |  |  |

| 4 | Start | Stop | Loads | Speed | Crossed | Start | End  | Feet  | T.Oil |
|---|-------|------|-------|-------|---------|-------|------|-------|-------|
| 1 | 2L    | 2R   | 0     | 30    | 0       | 41.0  | 30.0 | -11.0 | 0     |
| 2 | 15L   | 13R  | 1     | 22    | 13      | 30.0  | 26.9 | -3.1  | 650   |
| 3 | 13L   | 12R  | 2     | 18    | 32      | 26.9  | 21.8 | -5.1  | 1600  |
| 4 | 11L   | 11R  | 2     | 18    | 38      | 21.8  | 16.7 | -5.1  | 1900  |
| 5 | 9L    | 9R   | 1     | 18    | 23      | 16.7  | 14.2 | -2.5  | 1150  |
| 6 | 7L    | 7R   | 1     | 14    | 27      | 14.2  | 12.3 | -1.9  | 1350  |
| 7 | 2L    | 2R   | 1     | 14    | 37      | 12.3  | 10.4 | -1.9  | 1850  |
| 8 | 2L    | 2R   | 0     | 14    | 0       | 10.4  | 0.0  | -10.4 | 0     |
|   |       |      |       |       |         |       |      |       |       |