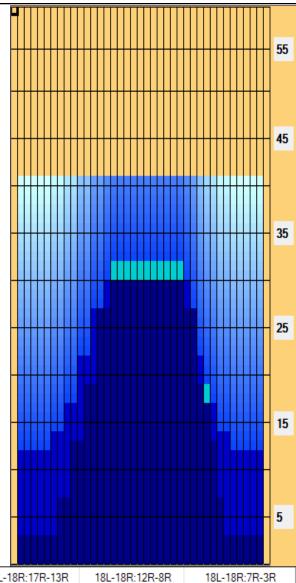

Conditioner: Type In or Select One TransferType: Type In or Select One

| Item             | 3L-7L:18L-18R        | 8L-12L:18L-18R      | 13L-17L:18L-18R     | 18L-18R:17R-13R      | 18L-18R:12R-8R      | 18L-18R:7R-3R        |
|------------------|----------------------|---------------------|---------------------|----------------------|---------------------|----------------------|
| Description      | Outside Track:Middle | Middle Track:Middle | Inside Track:Middle | MIddle: Inside Track | Middle:Middle Track | Middle:Outside Track |
| Track Zone Ratio | 5.71                 | 2.18                | 1.1                 | 1.02                 | 1.74                | 5.71                 |