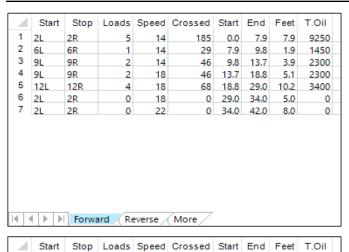

1 2L

2

3 9L

5 2L

6 2L

12L

6L

2R

12R

9R

6R

2R

2R

0

1

2

30

18

18

18

18

14

Conditioner: Type In or Select One TransferType: Type In or Select One

Forward Reverse Combined Buff

0

850

1150

1450

3700

This Pattern Up Loaded From Slot # 17 In Lane Machine On 9/10/2013 11:39 AM

0 42.0 21.0 -21.0

29 16.0 13.5

74 13.5

0 8.4

18.5

16.0

8.4

0.0

17 21.0

23 18.5 -2.5

-2.5

-2.5

-5.1

| Item             | 3L-7L:18L-18R                              | 8L-12L:18L-18R      | 13L-17L:18L-18R     | 18L-18R:17R-13R      | 18L-18R:12R-8R      | 18L-18R:7R-3R       |
|------------------|--------------------------------------------|---------------------|---------------------|----------------------|---------------------|---------------------|
| Description      | Outside Track:Middle                       | Middle Track:Middle | Inside Track:Middle | Mlddle: Inside Track | Middle:Middle Track | Middle:Outside Trac |
| Track Zone Ratio | 2.44                                       | 1.36                | 1                   | 1                    | 1.36                | 2.44                |
| Forward O        | il <sub>3 4</sub> Reverse Qil <sub>9</sub> | 10 11 12 13 14 15 1 | 6 17 18 19 20 19 18 | 17 16 15 14 13 12    | 11 10 9 8 7 6 5     | 4 3 2 1 0           |
| 1350             |                                            |                     |                     |                      |                     |                     |
| 1200 -           |                                            |                     |                     |                      |                     |                     |
| 1050             |                                            |                     |                     |                      |                     |                     |