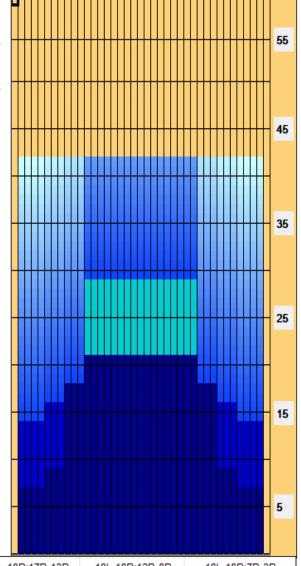

## **AUTOBAHN SPORT**

Oil Pattern Distance: 42 Feet 42 Feet Oil Per Board: 50 uL **Reverse Brush Drop:** Forward Oil Total: 18.7 mL **Reverse Oil Total:** 7.15 mL **Volume Oil Total:** 25.85 mL 517 Boards Forward Boards Crossed: 374 Boards Reverse Boards Crossed: 143 Boards **Total Boards Crossed:** 