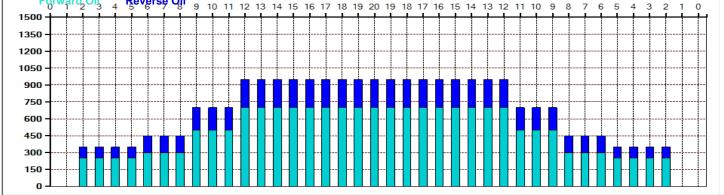

-2.5

-2.5

-5.1

| Item             | 3L-7L:18L-18R                              | 8L-12L:18L-18R      | 13L-17L:18L-18R     | 18L-18R:17R-13R      | 18L-18R:12R-8R      | 18L-18R:7R-3R       |
|------------------|--------------------------------------------|---------------------|---------------------|----------------------|---------------------|---------------------|
| Description      | Outside Track:Middle                       | Middle Track:Middle | Inside Track:Middle | Mlddle: Inside Track | Middle:Middle Track | Middle:Outside Trac |
| Track Zone Ratio | 2.44                                       | 1.36                | 1                   | 1                    | 1.36                | 2.44                |
| Forward O        | il <sub>3 4</sub> Reverse Qil <sub>9</sub> | 10 11 12 13 14 15 1 | 6 17 18 19 20 19 18 | 17 16 15 14 13 12    | 11 10 9 8 7 6 5     | 4 3 2 1 0           |
| 1350             |                                            |                     |                     |                      |                     |                     |
| 1200 -           |                                            |                     |                     |                      |                     |                     |
| 1050             |                                            |                     |                     |                      |                     |                     |